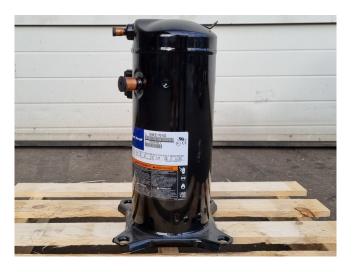

#### Used Copeland ZR48K2E-TFD-522

New Copeland ZR48K3E-TFD-522 hermetic piston compressor on Freon. The compressor has a displacement of 11,5 m<sup>3</sup>/h. Capacity based on the use of R134A.

\*Why choose for HOSBV? Were not only the largest used refrigeration specialist in Europe, but also, we deliver all equipment including an extensive test, warranty and industrial cleaning. \*If requested we are happy to arrange your shipment.

### **Specifications**

| Marque            | Copeland           |
|-------------------|--------------------|
| Le type           | ZR48K2E-TFD-522    |
| Réfrigérant       | Freon              |
| kW at +10ºC/+40ºC | 9,5*               |
| kW at 0ºC/+40ºC   | 6,3*               |
| kW at -5ºC/+40ºC  | 5,1*               |
| kW at -10ºC/+40ºC | 4,0*               |
| kW at -20ºC/+40ºC | 2,3*               |
| m3 / h            | 11,5               |
| Remarques         | *Capacity based on |
|                   | R134A              |
| Weight            | 33                 |
| Tailles           | 240x240x430 mm     |
|                   | (LxWxH)            |
| Stock             | 3                  |
|                   |                    |