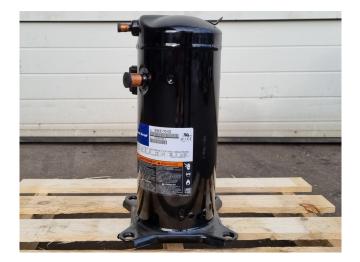

#### Used Copeland ZR48K2E-TFD-522

New Copeland ZR48K3E-TFD-522 hermetic piston compressor on Freon. The compressor has a displacement of 11,5 m<sup>3</sup>/h. Capacity based on the use of R134A.

\*Why choose for HOSBV? Were not only the largest used refrigeration specialist in Europe, but also, we deliver all equipment including an extensive test, warranty and industrial cleaning. \*If requested we are happy to arrange your shipment.

### **Specifications**

| Marque            | Copeland           |
|-------------------|--------------------|
| Le type           | ZR48K2E-TFD-522    |
| Réfrigérant       | Freon              |
| kW at +10ºC/+40ºC | 9,5*               |
| kW at 0ºC/+40ºC   | 6,3*               |
| kW at -5ºC/+40ºC  | 5,1*               |
| kW at -10ºC/+40ºC | 4,0*               |
| kW at -20ºC/+40ºC | 2,3*               |
| m3 / h            | 11,5               |
| Remarques         | *Capacity based on |
|                   | R134A              |
| Weight            | 33                 |
| Tailles           | 240x240x430 mm     |
|                   | (LxWxH)            |
| Stock             | 3                  |
|                   |                    |