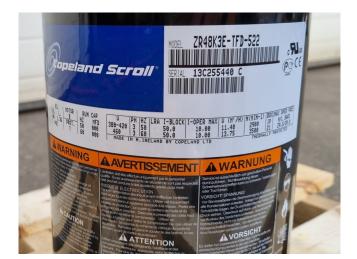

## Copeland ZR48K2E-TFD-522

### **Specifications**

| Marque            | Copeland           |
|-------------------|--------------------|
| Le type           | ZR48K2E-TFD-522    |
| Réfrigérant       | Freon              |
| kW at +10ºC/+40ºC | 9,5*               |
| kW at 0ºC/+40ºC   | 6,3*               |
| kW at -5ºC/+40ºC  | 5,1*               |
| kW at -10ºC/+40ºC | 4,0*               |
| kW at -20ºC/+40ºC | 2,3*               |
| m3 / h            | 11,5               |
| Remarques         | *Capacity based on |
|                   | R134A              |
| Weight            | 33                 |
| Tailles           | 240x240x430 mm     |
|                   | (LxWxH)            |
| Stock             | 3                  |
|                   |                    |

#### Used Copeland ZR48K2E-TFD-522

New Copeland ZR48K3E-TFD-522 hermetic piston compressor on Freon. The compressor has a displacement of 11,5 m<sup>3</sup>/h. Capacity based on the use of R134A.

\*Why choose for HOSBV? Were not only the largest used refrigeration specialist in Europe, but also, we deliver all equipment including an extensive test, warranty and industrial cleaning. \*If requested we are happy to arrange your shipment.