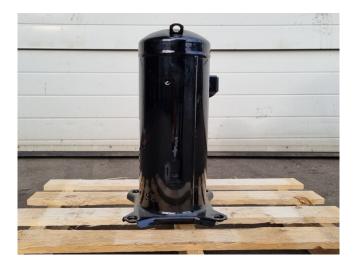

#### Used Copeland ZR48K2E-TFD-522

New Copeland ZR48K3E-TFD-522 hermetic piston compressor on Freon. The compressor has a displacement of 11,5 m<sup>3</sup>/h. Capacity based on the use of R134A.

\*Why choose for HOSBV? Were not only the largest used refrigeration specialist in Europe, but also, we deliver all equipment including an extensive test, warranty and industrial cleaning. \*If requested we are happy to arrange your shipment.

### **Specifications**

| Marque            | Copeland           |
|-------------------|--------------------|
| Le type           | ZR48K2E-TFD-522    |
| Réfrigérant       | Freon              |
| kW at +10ºC/+40ºC | 9,5*               |
| kW at 0ºC/+40ºC   | 6,3*               |
| kW at -5ºC/+40ºC  | 5,1*               |
| kW at -10ºC/+40ºC | 4,0*               |
| kW at -20ºC/+40ºC | 2,3*               |
| m3 / h            | 11,5               |
| Remarques         | *Capacity based on |
|                   | R134A              |
| Weight            | 33                 |
| Tailles           | 240x240x430 mm     |
|                   | (LxWxH)            |
| Stock             | 3                  |
|                   |                    |